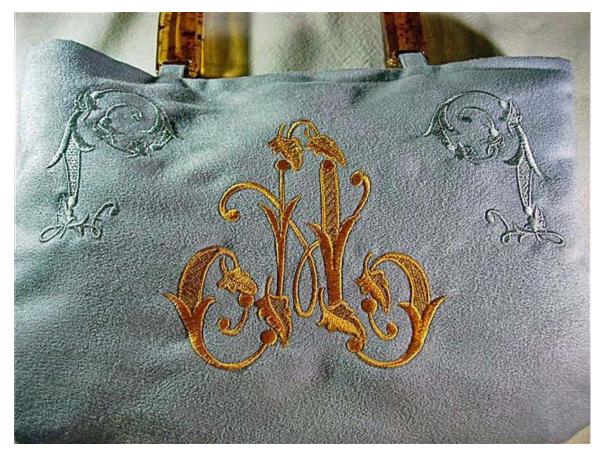

## Fluffy Tote decorated with Nostalgic Flavor Initials.

Photos and instructions for this incredible tote have been emailed to us by Bobbie B. from Memphis. Bobbie, thank you for the awesome project!

Bobbie created this elegant tote bag using sky color suede cloth, some stiffening fabric, simple blue fabric for lining, amber-look plastic handles and **Nostalgic Flavor embroidery alphabet**. The blue corners on top are actually a letter P from this same font. This project is a great demonstration of using several designs in one project to make it complete and rich looking, together with drawing the main attention to central design, just by using appropriate thread colors.

To read detailed directions explaining the entire procedure of sewing a tote, check out another tote bag by Bobbie Berry. Of course you may do the size you need, just keep the main steps similar.

Here is a link to get the **Nostalgic Flavor font** used in this project: http://abc-machine-embroidery.com/Nostalgic-Flavour-Monograms-machine-embroidery-designs-P7507.aspx