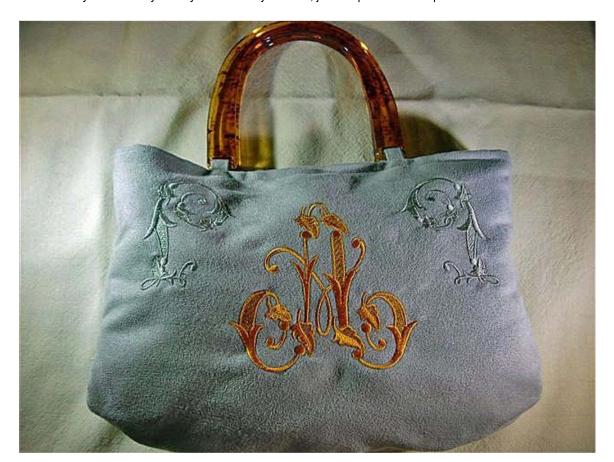

## Fluffy Tote decorated with Nostalgic Flavor Initials.

Photos and instructions for this incredible tote have been emailed to us by Bobbie B. from Memphis. Bobbie, thank you for the awesome project!

Bobbie created this elegant tote bag using sky color suede cloth, some stiffening fabric, simple blue fabric for lining, amber-look plastic handles and **Nostalgic Flavor embroidery alphabet**. The blue corners on top are actually a letter P from this same font. This project is a great demonstration of using several designs in one project to make it complete and rich looking, together with drawing the main attention to central design, just by using appropriate thread colors.

To read detailed directions explaining the entire procedure of sewing a tote, check out another tote bag by Bobbie Berry. Of course you may do the size you need, just keep the main steps similar.

Here is a link to get the **Nostalgic Flavor font** used in this project: http://abc-machine-embroidery.com/Nostalgic-Flavour-Monograms-machine-embroidery-designs-P7507.aspx